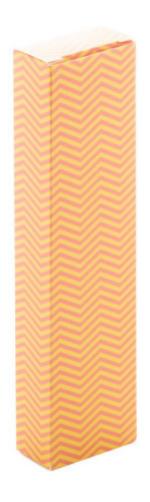

# **CREABOX PB-142 CUSTOM BOX**

### **Basic informations**

Material 1: Paper

Material 1 weight: 300 g/m2

Size: 155×40×20 mm

Box type: Reverse tuck end box

Color: White

## Specification

Custom made, full colour printed paperboard box. MOQ: 50 pcs. If the custom box is purchased without the matching product, it will be delivered flat-packed (requiring assembly). Available for the following item(s): AP791474.